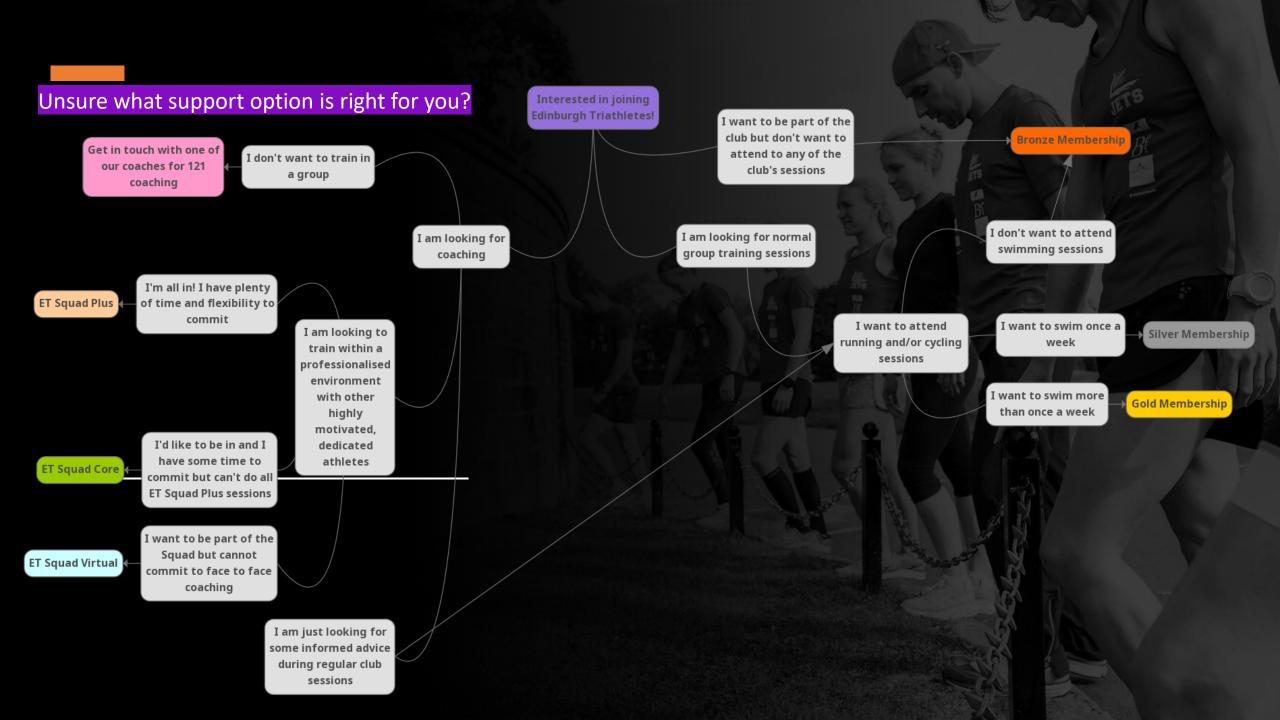

Full details of each tier's benefits are on the next slide

|                                                                                                                                                                                                                   |                                                                 |                                                                        | W 37 1 1 1 1 1                                                                                                            |
|-------------------------------------------------------------------------------------------------------------------------------------------------------------------------------------------------------------------|-----------------------------------------------------------------|------------------------------------------------------------------------|---------------------------------------------------------------------------------------------------------------------------|
| (limited places for each tier allocated by coach to athletes who apply based on a case-by-case basis with a view to placing each individual athlete in the optimal structure and balancing the squad as a whole). | Squad – Plus (Similar support package as 2020)                  | Squad – Core (A more flexible, affordable version of the Plus option)  | Squad – Virtual (An option for those who may not wish to train in a group, or who are unable to attend physical sessions) |
| Sessions online (broken down below)                                                                                                                                                                               | 11/week (44/block)                                              | 6/week (32/block)                                                      | 11/week ONLINE                                                                                                            |
| Coached sessions face to face                                                                                                                                                                                     | 2 x swim, 1 x run, 1 x S&C <b>(4)</b>                           | Thurs Run, Tues or Fri Swim (choice), Tues S&C (S&C Fri VC Option) (3) | No                                                                                                                        |
| Coached Virtual sessions                                                                                                                                                                                          | 2 x Bike, 1 x S&C <b>(3)</b>                                    | 1 x bike (Wed/Sat) (and S&C Fri) (1)                                   | Yes, access to all virtual sessions/week (3)                                                                              |
| Online additional sessions                                                                                                                                                                                        | 1 x Bike, Run, Swim, Flexibility (4)                            | 1 x swim, 1 x Flexibility (2)                                          | All (8)                                                                                                                   |
| Education Sessions (Min, x1 every block)                                                                                                                                                                          | YES (option of Tues or Fri)                                     | Yes                                                                    | Yes Virtual                                                                                                               |
| Access to Coach                                                                                                                                                                                                   | Daily (face to face, virtual, phone)                            | Weekly (face to face, virtual, phone)                                  | Weekly (Virtual, phone- see '121s' for more detail)                                                                       |
| Watts App Group                                                                                                                                                                                                   | Yes                                                             | Yes                                                                    | Yes                                                                                                                       |
| Socials (inc end of season awards 2020)                                                                                                                                                                           | Yes                                                             | Yes                                                                    | Yes                                                                                                                       |
| Access to season start Training day (End Oct 2020)                                                                                                                                                                | Yes                                                             | Yes                                                                    | Yes                                                                                                                       |
| Access to bespoke ET squad kit (via Impsport)                                                                                                                                                                     | Yes                                                             | Yes                                                                    | Yes                                                                                                                       |
| Squad Mail (weekly news and achievements)                                                                                                                                                                         | Yes                                                             | Yes                                                                    | Yes                                                                                                                       |
| Access to Warm Weather Training Camp (planned March 2021)                                                                                                                                                         | Yes                                                             | Yes (but preference to plus athletes)                                  | Yes (but preference to core and plus athletes)                                                                            |
| 121s                                                                                                                                                                                                              | Structured session every 2 weeks. (phone, zoom, face to face)   | Structured session every 4 weeks (phone, zoom)                         | Unstructured contact with coach at virtual sessions and via email/phone etc (phone)                                       |
| Sponsor support                                                                                                                                                                                                   | Yes - full + club benefits                                      | Depends on sponsor offer + club benefits                               | Depends on sponsor offer + club<br>benefits                                                                               |
| Gold membership of ET needed? (student/LW discount can apply*)                                                                                                                                                    | Yes (£110/year)                                                 | Yes (£110/year)                                                        | Yes (£110/year)                                                                                                           |
| Student/low wage discount?*                                                                                                                                                                                       | Yes (50%) = around £70 (proposed subject to committee approval) | Yes (40%) = around £54 (proposed subject to committee approval)        | Yes (30%) = Around £52 (proposed subject to committee approval)                                                           |
| Can move from tier to tier                                                                                                                                                                                        | Yes (3 block commitment, before move to core/virtual)           | Yes (3 block commitment, before move to virtual)                       | Yes                                                                                                                       |
| Athlete guide book at start of season                                                                                                                                                                             | Yes                                                             | Yes                                                                    | Yes                                                                                                                       |
| Fee/4-week block                                                                                                                                                                                                  | Around £140                                                     | Around £90                                                             | Around £75                                                                                                                |
| TOO TOOK DIOOK                                                                                                                                                                                                    | Alfodila LITO                                                   | All Odifica 150                                                        | Alfound 173                                                                                                               |